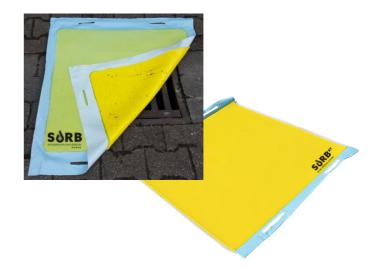

# **Product Data Sheet SORB®XT Drain Cover Mat**

| Article            | SORB®XT Drain Cover Mat |
|--------------------|-------------------------|
| Article No.        | 100676                  |
| Dimensions<br>(mm) | 1.000x1.000             |
| Weight             | 8,80KG                  |
| Shipping unit      | Mat incl. bag           |

### Recommended use

perfect for quick shut-off or quick drainage of spilled chemical products before they enter ventilation grilles, manholes and pipes

# **Application**

- before application clean the ground it should be free from dirt and detritus.
- be sure that Drain Cover Mat is wider than the area that has to be blocked (in case of circle barrier)
- put the sticky side on the ground and fix it using pressure
- ground has to be dry

### **Properties**

- chemically resistant
- equipped with two handles on both sides for noticeably easier use
- Sulphuric acid: Drain Cover Mat shrinks slightly, phenol 50 °C:
- drainage mat swells slightly (3-day)
- warranty when used properly: 3 years
- reusable
- very good resistance to oils, acids etc.
- Drain Cover Mat for the protection of public sewers made of PU
- the mat is frost resistant