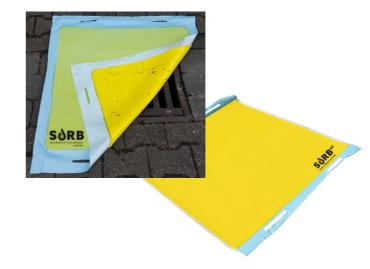

# **Product Data Sheet SORB®XT Drain Cover Mat**

| Article            | SORB®XT Drain Cover Mat |
|--------------------|-------------------------|
| Article No.        | 100672                  |
| Dimensions<br>(mm) | 600x600                 |
| Weight             | 3,20KG                  |
| Shipping unit      | Mat incl. bag           |

#### Recommended use

perfect for quick shut-off or quick drainage of spilled chemical products before they enter ventilation grilles, manholes and pipes

#### **Application**

- before application clean the ground it should be free from dirt and detritus.
- be sure that Drain Cover Mat is wider than the area that has to be blocked (in case of circle barrier)
- put the sticky side on the ground and fix it using pressure
- ground has to be dry

## **Properties**

- chemically resistant
- equipped with two handles on both sides for noticeably easier use
- **Sulphuric acid: Drain Cover Mat shrinks** slightly, phenol 50 °C:
- drainage mat swells slightly (3-day test)
- warranty when used properly: 3 years
- reusable
- very good resistance to oils, acids etc.
- Drain Cover Mat for the protection of public sewers made of PU
- the mat is frost resistant